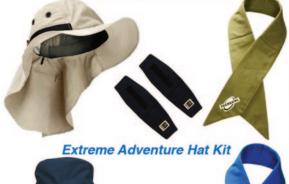

### **QUALIFICATION APPLICATION**

(Please Print)

| (a)                                                                                                                              | (1 todde 1 11tt)                                                                |                                 |                          |  |
|----------------------------------------------------------------------------------------------------------------------------------|---------------------------------------------------------------------------------|---------------------------------|--------------------------|--|
| Last Name                                                                                                                        | First Name                                                                      |                                 |                          |  |
| Street (no PO boxes)                                                                                                             |                                                                                 |                                 | _ Apt                    |  |
| City                                                                                                                             | County                                                                          | State                           | Zip                      |  |
| Phone                                                                                                                            | Email                                                                           |                                 | _ Date of Birth          |  |
| Alternate Contact                                                                                                                |                                                                                 |                                 |                          |  |
| Relationship                                                                                                                     |                                                                                 | Phone                           | 9                        |  |
| Physician's Name                                                                                                                 |                                                                                 |                                 |                          |  |
| Physician's Fax                                                                                                                  | Phone _                                                                         |                                 | _                        |  |
| When were you diagnosed w                                                                                                        | vith MS?                                                                        | Current major syr               | nptoms                   |  |
| Is it OK for us to leave a de another household member, Please include a written con                                             | , if you are not availa<br>firmation of diagno                                  | able?                           | hysician.                |  |
| Do you or your spouse have r                                                                                                     |                                                                                 |                                 |                          |  |
| Monthly gross income \$                                                                                                          |                                                                                 | _                               |                          |  |
| What would a cooling garmedoing now?                                                                                             | •                                                                               | •                               | do of flave difficulty   |  |
| Choose One Option Only:                                                                                                          |                                                                                 |                                 |                          |  |
|                                                                                                                                  | et Kit: (west neck w                                                            | ran hat)                        |                          |  |
| Polar Fashion Cooling Vest Kit: (vest, neck wrap, hat) □ Female Vest □ Male Vest - Size: □ XS □ S □ M □ L □ XL □ 2XL □ 3XL □ 4XL |                                                                                 |                                 |                          |  |
| Color: ☐ Black ☐ Khaki ☐                                                                                                         |                                                                                 |                                 |                          |  |
|                                                                                                                                  | =                                                                               | Pack ☐ Cool58 Phase             | Change 58 Degree F Phase |  |
| <i>Hat: (Circle color)</i> □ Buck                                                                                                | _                                                                               |                                 | 0 0                      |  |
| ☐ Baseball Cap (Black, Blu                                                                                                       |                                                                                 |                                 |                          |  |
| Polar Cooling Accessory                                                                                                          | Kit: (hat. neck wran                                                            | . wrist wraps)                  |                          |  |
| Hat: (Circle color) ☐ Bucket Hat (Blue, Khaki, Lt. Blue)                                                                         |                                                                                 |                                 |                          |  |
| ☐ Baseball Cap (Black, Blu                                                                                                       |                                                                                 |                                 |                          |  |
| <b>Neck Wrap Color:</b> $\square$ Black                                                                                          | <b>Neck Wrap Color:</b> □ Black □ Blue □ Khaki □ Light Blue □ Pink □ Pink Print |                                 |                          |  |
| 🗆 Orange Multi Print 🗀 S                                                                                                         | Superhero Print 🗌 Sta                                                           | arry Night Print 🗌 Tur          | quoise Print             |  |
| Heat Relief Depot Access                                                                                                         | sory Package: (hat, n                                                           | necktie, wristbands)            |                          |  |
| ☐ Extreme Condition Hat                                                                                                          | <i>Kit 1:</i> Khaki, one size                                                   | fits all                        |                          |  |
| oxdot Extreme Adventure Hat                                                                                                      | Kit 2: Navy, Size:                                                              | $M/L \square L/XL$              |                          |  |
| Thermapparel Cooling V                                                                                                           | <b>'est:</b> Size: 🗌 XS 🔲 S                                                     | $\Box$ M $\Box$ L $\Box$ XL $C$ | olor: □ Black □ White    |  |
| Steele Classic Cooling Vous Universally Sized, Color:                                                                            |                                                                                 | sets of 15oz Gel Ice Tl         | nermo-strips)            |  |
| ☐ I hereby release and hold the all claims, injuries, actions, dem of accepting goods or services                                | Multiple Sclerosis Four<br>nands, suits, losses, liabi                          |                                 |                          |  |
| Applicant Signature:                                                                                                             |                                                                                 |                                 | Date:                    |  |
|                                                                                                                                  |                                                                                 |                                 |                          |  |