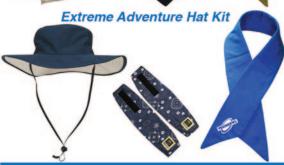

### **QUALIFICATION APPLICATION**

(Please Print)

| (a)                                                                                                                              | (1 todde 1 11tt)                                                                |                                 |                          |  |
|----------------------------------------------------------------------------------------------------------------------------------|---------------------------------------------------------------------------------|---------------------------------|--------------------------|--|
| Last Name                                                                                                                        | First Name                                                                      |                                 |                          |  |
| Street (no PO boxes)                                                                                                             |                                                                                 |                                 | _ Apt                    |  |
| City                                                                                                                             | County                                                                          | State                           | Zip                      |  |
| Phone                                                                                                                            | Email                                                                           |                                 | _ Date of Birth          |  |
| Alternate Contact                                                                                                                |                                                                                 |                                 |                          |  |
| Relationship                                                                                                                     |                                                                                 | Phone                           | 9                        |  |
| Physician's Name                                                                                                                 |                                                                                 |                                 |                          |  |
| Physician's Fax                                                                                                                  | Phone _                                                                         |                                 | _                        |  |
| When were you diagnosed w                                                                                                        | vith MS?                                                                        | Current major syr               | nptoms                   |  |
| Is it OK for us to leave a de another household member, Please include a written con                                             | , if you are not availa<br>firmation of diagno                                  | able?                           | hysician.                |  |
| Do you or your spouse have r                                                                                                     |                                                                                 |                                 |                          |  |
| Monthly gross income \$                                                                                                          |                                                                                 | _                               |                          |  |
| What would a cooling garmedoing now?                                                                                             | •                                                                               | •                               | do of flave difficulty   |  |
| Choose One Option Only:                                                                                                          |                                                                                 |                                 |                          |  |
|                                                                                                                                  | et Kit: (west neck w                                                            | ran hat)                        |                          |  |
| Polar Fashion Cooling Vest Kit: (vest, neck wrap, hat) □ Female Vest □ Male Vest - Size: □ XS □ S □ M □ L □ XL □ 2XL □ 3XL □ 4XL |                                                                                 |                                 |                          |  |
| Color: ☐ Black ☐ Khaki ☐                                                                                                         |                                                                                 |                                 |                          |  |
|                                                                                                                                  | =                                                                               | Pack ☐ Cool58 Phase             | Change 58 Degree F Phase |  |
| <i>Hat: (Circle color)</i> □ Buck                                                                                                | _                                                                               |                                 | 0 0                      |  |
| ☐ Baseball Cap (Black, Blu                                                                                                       |                                                                                 |                                 |                          |  |
| Polar Cooling Accessory                                                                                                          | Kit: (hat. neck wran                                                            | . wrist wraps)                  |                          |  |
| Hat: (Circle color) ☐ Bucket Hat (Blue, Khaki, Lt. Blue)                                                                         |                                                                                 |                                 |                          |  |
| ☐ Baseball Cap (Black, Blu                                                                                                       |                                                                                 |                                 |                          |  |
| <b>Neck Wrap Color:</b> $\square$ Black                                                                                          | <b>Neck Wrap Color:</b> □ Black □ Blue □ Khaki □ Light Blue □ Pink □ Pink Print |                                 |                          |  |
| 🗆 Orange Multi Print 🗀 S                                                                                                         | Superhero Print 🗌 Sta                                                           | arry Night Print 🗌 Tur          | quoise Print             |  |
| Heat Relief Depot Access                                                                                                         | sory Package: (hat, n                                                           | necktie, wristbands)            |                          |  |
| ☐ Extreme Condition Hat                                                                                                          | <i>Kit 1:</i> Khaki, one size                                                   | fits all                        |                          |  |
| oxdot Extreme Adventure Hat                                                                                                      | Kit 2: Navy, Size:                                                              | $M/L \square L/XL$              |                          |  |
| Thermapparel Cooling V                                                                                                           | <b>'est:</b> Size: 🗌 XS 🔲 S                                                     | $\Box$ M $\Box$ L $\Box$ XL $C$ | olor: □ Black □ White    |  |
| Steele Classic Cooling Vous Universally Sized, Color:                                                                            |                                                                                 | sets of 15oz Gel Ice Tl         | nermo-strips)            |  |
| ☐ I hereby release and hold the all claims, injuries, actions, dem of accepting goods or services                                | Multiple Sclerosis Four<br>nands, suits, losses, liabi                          |                                 |                          |  |
| Applicant Signature:                                                                                                             |                                                                                 |                                 | Date:                    |  |
|                                                                                                                                  |                                                                                 |                                 |                          |  |