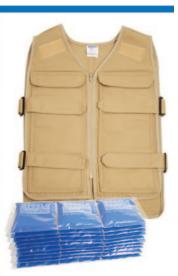

## Fashion Cooling Vest Kit Manufactured by Polar Products Inc.

Discreet and fashionable vests designed for men and women in fitted sizes from XS - 4XL!

# Cooling Vest Kit includes: • Fashion cooling vest • Cooling neck wrap • Choice of straw hat, baseball cap or bucket hat

Lightweight Cooling Accessories Kit
Manufactured by Polar Products Inc.

Cool58® cooling accessories offer lightweight, discreet and comfortable cooling!