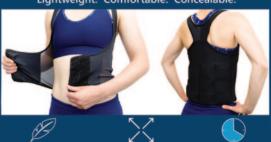

### Meet UnderCool. by thermapparel.

The worlds first invisible cooling vest. Lightweight. Comfortable. Concealable.

Weighs less than 2 lbs. Comfortable 4-way stretch fabric

1.5 hours of cooling

- Available colors: Black and White.
- Biodegradable, non-toxic phase change material freezes at room temp keeping you cool, not cold.
- Recharge in fridge, freezer, A/C, and ice water.
- Available in XS-XL. We recommend a size equal to a tight fitting t-shirt.